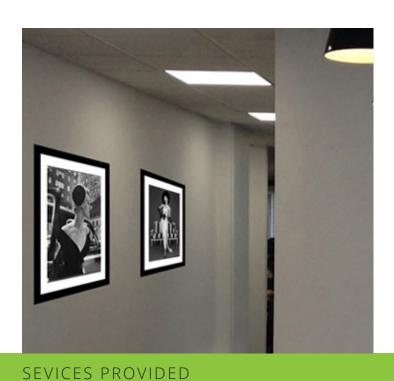

## Jayroma

Jayroma, a well-established fashion company, asked Art Contact to source and frame vintage black and white fashion photography for their office reception in Tottenham Court Road. They wanted to avoid artwork that is widely reproduced and for the focus of the photographs to be on the models and what they were wearing.

To really utilise the space, instead of only using large photographs we created a montage of smaller images that exhibit the elegant and chic styles of the 1950s. The clean-cut black and white photographs, mounts and frames created the sophisticated look that Jayroma wanted to portray and gives a professional first impression to all who enter the office.