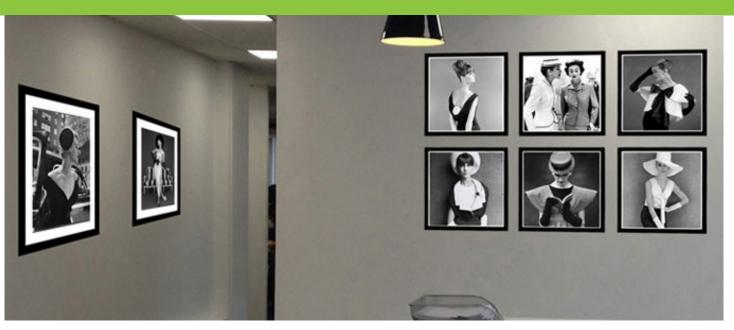

## Jayroma

Jayroma, a well-established fashion company, asked Art Contact to source and frame vintage black and white fashion photography for their office reception in Tottenham Court Road. They wanted to avoid artwork that is widely reproduced and for the focus of the photographs to be on the models and what they were wearing.

To really utilise the space, instead of only using large photographs we created a montage of smaller images that exhibit the elegant and chic styles of the 1950s. The clean-cut black and white photographs, mounts and frames created the sophisticated look that Jayroma wanted to portray and gives a professional first impression to all who enter the office.